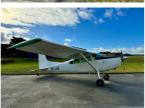

## 1966 Cessna A185E Skywagon PRICE REDUCED TO SELL

| Cessna               |
|----------------------|
| Cessna A185E         |
| 1966                 |
| 11,136               |
| *****                |
| ****                 |
| ****                 |
| NZ\$299,999 Plus GST |
|                      |

## 1966 Cessna A185E Skywagon

A rare opportunity to purchase one of these great performing aeroplanes right on your doorstep. This one has been upgraded by installing the more powerful Continental IO-550 engine and high performance Hartzell three bladed propellor. Then to top it off it has a sportsman STOL kit to enhance slow speed handling and take off & landing performance.