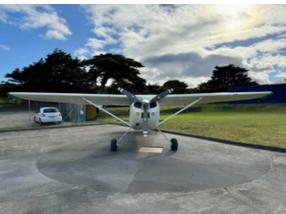

## 1966 Cessna A185E Skywagon PRICE REDUCED TO SELL

| Cessna               |
|----------------------|
| Cessna A185E         |
| 1966                 |
| 11,136               |
| *****                |
| ****                 |
| ****                 |
| NZ\$299,999 Plus GST |
|                      |

## 1966 Cessna A185E Skywagon

A rare opportunity to purchase one of these great performing aeroplanes right on your doorstep. This one has been upgraded by installing the more powerful Continental IO-550 engine and high performance Hartzell three bladed propellor. Then to top it off it has a sportsman STOL kit to enhance slow speed handling and take off & landing performance.