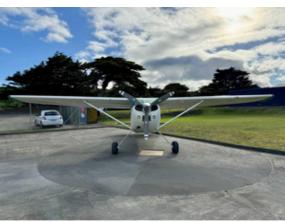

## 1966 Cessna A185E Skywagon

A rare opportunity to purchase one of these great performing aeroplanes right on your doorstep. This one has been upgraded by installing the more powerful Continental IO-550 engine and high performance Hartzell three bladed propellor. Then to top it off it has a sportsman STOL kit to enhance slow speed handling and take off & landing performance.

Recent new exterior paint and tasteful interior trim in leather and matching vinyls.

Please click on PDF file below for more information and contact us.

## **Avionics**

- Mac 1700 VHF Nav/Com
- Trigg T-22 Transponder & Trigg TN70 ADSB
  out
- Garmin GR200 ADF
- King KMA24 Audio
- Garmin Aera -500 GPS
- Spider Tracs
- PCAS Zaon XRX Collision avoidance

8832