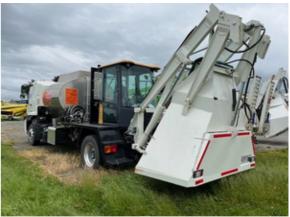

## **Details**

Near New Aircraft top dressing loader.

500 series Hino GH1832 350hp, six speed Allison automatic transmission, Australian spec single skin chassis, fitted with new build loader designed to load a PAC 750XL and has a 3 cubic metre ( 3 ton) bucket. Fully equipped with load scales and an airconditioned cab plus a 5,250 litre certified refueling tank.

This Vehicle has only been worked for three days since

Now available because the business has been sold.