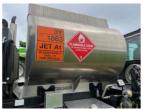

## **Details**

Near New Aircraft top dressing loader.

500 series Hino GH1832 350hp, six speed Allison automatic transmission, Australian spec single skin chassis, fitted with new build loader designed to load a PAC 750XL and has a 3 cubic metre ( 3 ton) bucket. Fully equipped with load scales and an airconditioned cab plus a 5,250 litre certified refueling tank.