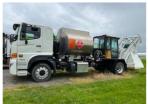

## **Details**

Near New Aircraft top dressing loader.

500 series Hino GH1832 350hp, six speed Allison automatic transmission, Australian spec single skin chassis, fitted with new build loader designed to load a PAC 750XL and has a 3 cubic metre ( 3 ton) bucket. Fully equipped with load scales and an airconditioned cab plus a 5,250 litre certified refueling tank.

This Vehicle has only been worked for three days since

Now available because the business has been sold.