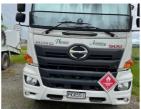

## **Hino Aircraft Top Dressing Loader AS New**

| Manufacturer   | Hino                        |
|----------------|-----------------------------|
| Model          | 500 series GH1832 320HP     |
| Year           | 2019                        |
| Total Time     | Delivery Km's               |
| Exterior Paint | <b>ሴሴሴሴሴሴሴሴ</b>             |
| Interior Paint | <b>ሴሴሴሴሴሴሴሴ</b>             |
| Glass          | <b>ἀ</b> ἀἀἀἀἀάἀά           |
| Price          | Asking NZ\$385,000 or offer |