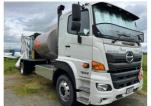

## **Hino Aircraft Top Dressing Loader AS New**

| Manufacturer   | Hino                        |
|----------------|-----------------------------|
| Model          | 500 series GH1832 320HP     |
| Year           | 2019                        |
| Total Time     | Delivery Km's               |
| Exterior Paint | <b>ሴሴሴሴሴሴሴሴ</b>             |
| Interior Paint | <b>ሴሴሴሴሴሴሴሴ</b>             |
| Glass          | <b>ἀ</b> ἀἀἀἀἀάἀά           |
| Price          | Asking NZ\$385,000 or offer |

## **Details**

Near New Aircraft top dressing loader.

500 series Hino GH1832 350hp, six speed Allison automatic transmission, Australian spec single skin chassis, fitted with new build loader designed to load a PAC 750XL and has a 3 cubic metre ( 3 ton) bucket. Fully equipped with load scales and an airconditioned cab plus a 5,250 litre certified refueling tank.