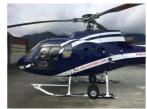

## 1981 Airbus AS350BA

| Manufacturer   | Airbus                |
|----------------|-----------------------|
| Model          | AS350BA               |
| Year           | 1981                  |
| Total Time     | 8,943                 |
| Exterior Paint | ****                  |
| Interior Paint | ****                  |
| Glass          | ****                  |
| Price          | USD\$580,000 plus GST |
|                |                       |

Airbus AS350BA Squirrel available now, maintained to air transport and currently operating on tourist operations.

This popular model is ideal for many roles including agricultural and private use.

Relatively modest total airframe hours for its age, airframe and engine components have good hours remaining.