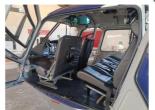

## **Avionics**

- Dual Garmin GTR225 VHF/Com
- Lynx L3 ADSB Transponder
- Tait 9300 FM/Com
- Garmin GMA350H Switching Panel
- Parrot 9200 Blue Tooth
- Artificial Horizon
- Directional Indicator