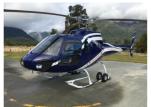

## 1981 Airbus AS350BA

| Manufacturer   | Airbus                |
|----------------|-----------------------|
| Model          | AS350BA               |
| Year           | 1981                  |
| Total Time     | 8,943                 |
| Exterior Paint | ****                  |
| Interior Paint | ****                  |
| Glass          | ****                  |
| Price          | USD\$580,000 plus GST |
|                |                       |

Airbus AS350BA Squirrel available now, maintained to air transport and currently operating on tourist operations.

This popular model is ideal for many roles including agricultural and private use.

Relatively modest total airframe hours for its age, airframe and engine components have good hours remaining.