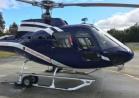

## 1981 Airbus AS350BA

| Manufacturer   | Airbus                |
|----------------|-----------------------|
| Model          | AS350BA               |
| Year           | 1981                  |
| Total Time     | 8,943                 |
| Exterior Paint | ****                  |
| Interior Paint | ****                  |
| Glass          | ****                  |
| Price          | USD\$580,000 plus GST |
|                |                       |

Airbus AS350BA Squirrel available now, maintained to air transport and currently operating on tourist operations.

This popular model is ideal for many roles including agricultural and private use.

Relatively modest total airframe hours for its age, airframe and engine components have good hours remaining.