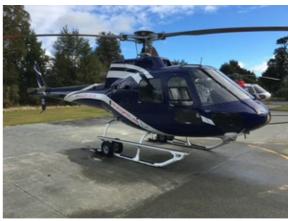

## 1981 Airbus AS350BA

| Manufacturer   | Airbus                |
|----------------|-----------------------|
| Model          | AS350BA               |
| Year           | 1981                  |
| Total Time     | 8,943                 |
| Exterior Paint | ****                  |
| Interior Paint | ****                  |
| Glass          | ****                  |
| Price          | USD\$580,000 plus GST |
|                |                       |

Airbus AS350BA Squirrel available now, maintained to air transport and currently operating on tourist operations.

This popular model is ideal for many roles including agricultural and private use.

Relatively modest total airframe hours for its age, airframe and engine components have good hours remaining.