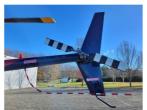

## 2004 Robinson R44 Clipper 2

| Manufacturer   | Robinson Helicopter Company |
|----------------|-----------------------------|
| Model          | Robinson R44 Clipper 2      |
| Year           | 2004                        |
| Total Time     | 1920                        |
| Exterior Paint | *****                       |
| Interior Paint | *****                       |
| Glass          | ****                        |
| Price          | Call for Price              |
|                |                             |

2004 Robinson R44 Clipper 2 for sale. Tidy low hour Helicopter, well equipped for most operations. Will be sold with fresh 100hr and annual completed, plus new tail rotor blades on order.

Components are mixed with several major components overhauled or replaced during the last 12 year inspection in 2016 including the engine. Call us for component and maintenance printounts.