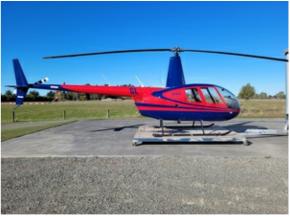

## 2004 Robinson R44 Clipper 2

| Manufacturer   | Robinson Helicopter Company |
|----------------|-----------------------------|
| Model          | Robinson R44 Clipper 2      |
| Year           | 2004                        |
| Total Time     | 1920                        |
| Exterior Paint | *****                       |
| Interior Paint | *****                       |
| Glass          | ****                        |
| Price          | Call for Price              |
|                |                             |

2004 Robinson R44 Clipper 2 for sale. Tidy low hour Helicopter, well equipped for most operations. Will be sold with fresh 100hr and annual completed, plus new tail rotor blades on order.

Components are mixed with several major components overhauled or replaced during the last 12 year inspection in 2016 including the engine. Call us for component and maintenance printounts.