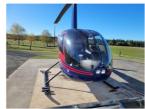

## 2004 Robinson R44 Clipper 2

| Manufacturer   | Robinson Helicopter Company |
|----------------|-----------------------------|
| Model          | Robinson R44 Clipper 2      |
| Year           | 2004                        |
| Total Time     | 1920                        |
| Exterior Paint | *****                       |
| Interior Paint | *****                       |
| Glass          | ****                        |
| Price          | Call for Price              |
|                |                             |

2004 Robinson R44 Clipper 2 for sale. Tidy low hour Helicopter, well equipped for most operations. Will be sold with fresh 100hr and annual completed, plus new tail rotor blades on order.

Components are mixed with several major components overhauled or replaced during the last 12 year inspection in 2016 including the engine. Call us for component and maintenance printounts.