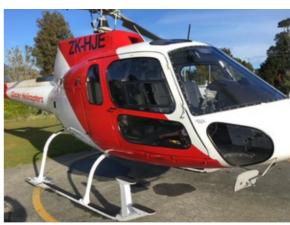

## Airbus AS350BA Super D

| Manufacturer   | Airbus               |
|----------------|----------------------|
| Model          | AS350BA Super D      |
| Year           | 1980                 |
| Total Time     | 11,847 hrs           |
| Exterior Paint | ****                 |
| Interior Paint | ****                 |
| Glass          | *****                |
| Price          | US\$425,000 Plus GST |

1980 AS350BA converted to Super D. A great opportunity to obtain a super D at an entry level price.

Currently maintained and operating on air transport, well equipped for multi role and an economic path for a private owner to move up to a turbine, with loads of room for all the family.