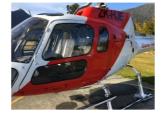

## Airbus AS350BA Super D

| Manufacturer   | Airbus               |
|----------------|----------------------|
| Model          | AS350BA Super D      |
| Year           | 1980                 |
| Total Time     | 11,847 hrs           |
| Exterior Paint | ****                 |
| Interior Paint | ****                 |
| Glass          | *****                |
| Price          | US\$425,000 Plus GST |

1980 AS350BA converted to Super D. A great opportunity to obtain a super D at an entry level price.

Currently maintained and operating on air transport, well equipped for multi role and an economic path for a private owner to move up to a turbine, with loads of room for all the family.

## **Avionics**

- Garmin GMA340H Audio
- Dual Trig TY94A VHF/Com
- Appareo Stratus ESG Transponder
- Tait TM2000 FM
- King KRA10A Radar Alt
- Tracplus Sat Tracker