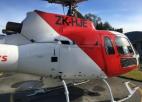

## Airbus AS350BA Super D

| Manufacturer   | Airbus               |
|----------------|----------------------|
| Model          | AS350BA Super D      |
| Year           | 1980                 |
| Total Time     | 11,847 hrs           |
| Exterior Paint | ****                 |
| Interior Paint | ****                 |
| Glass          | *****                |
| Price          | US\$425,000 Plus GST |

1980 AS350BA converted to Super D. A great opportunity to obtain a super D at an entry level price.

Currently maintained and operating on air transport, well equipped for multi role and an economic path for a private owner to move up to a turbine, with loads of room for all the family.