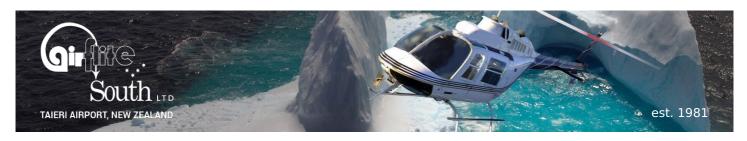

## 2000 Eurocopter AS350B2

Another popular AS350B2 available. 12 year major airframe overhaul just completed, full paint strip and repaint in all over white, ready for your scheme.

Very well equipped with dual sliding doors, double front seat, cargo hook and swing plus much more.